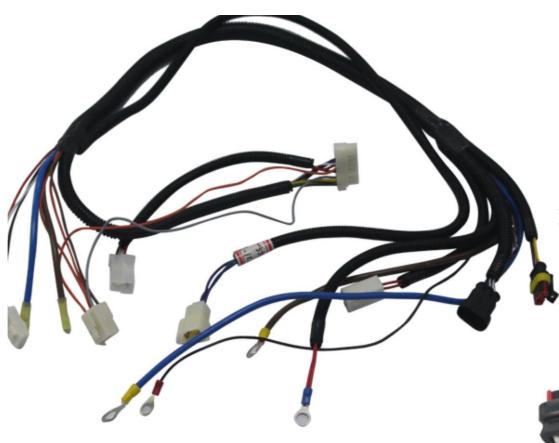

#### **ELECTRICAL ASSEMBLIES** Switch, Ignition coils, Throttle Control, Heating & Cooling, Wire assembly.