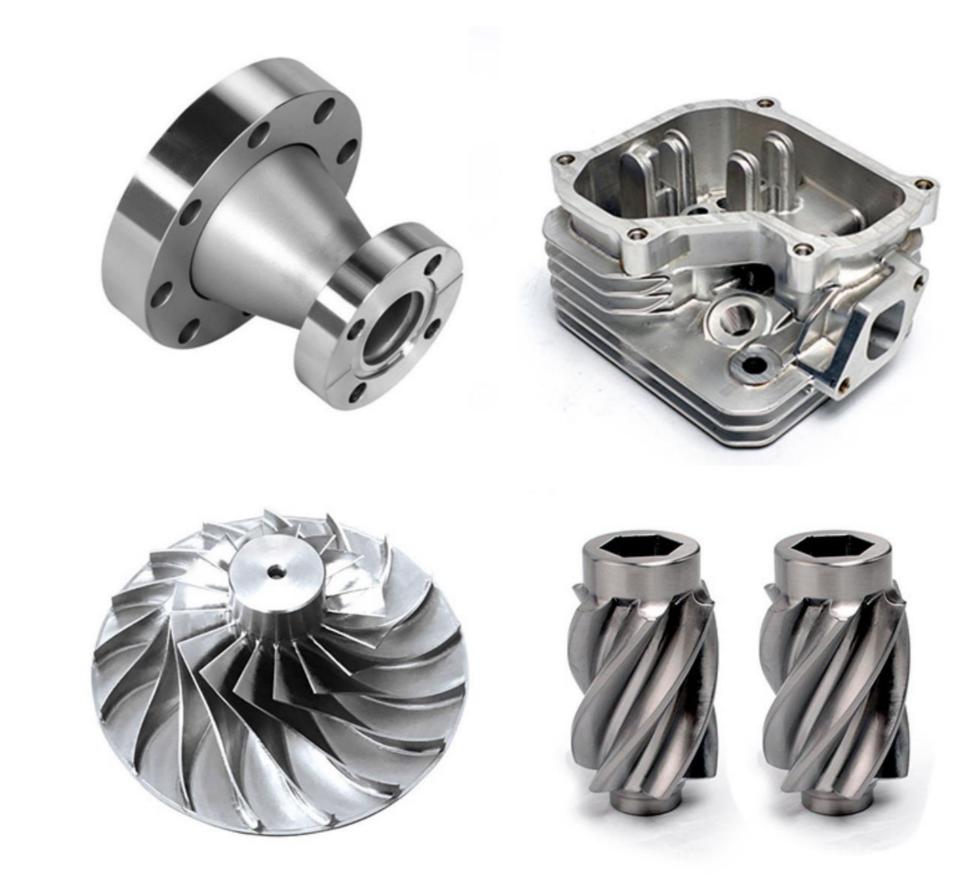

#### CASTINGS (DIE, SAND) & PERMANENT MOLD

### SHAFTS (FORGING, MACHINED, CASTED)