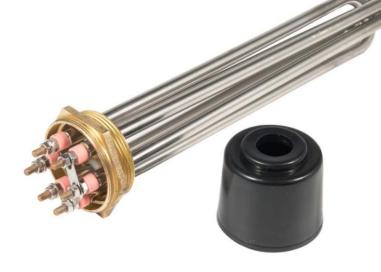

#### FASTENERS, ETC. (SCREW MACHINE, CNC, FORGED, SPRINGS, MAGNETS)

### SHAFTS (FORGING, MACHINED, CASTED)