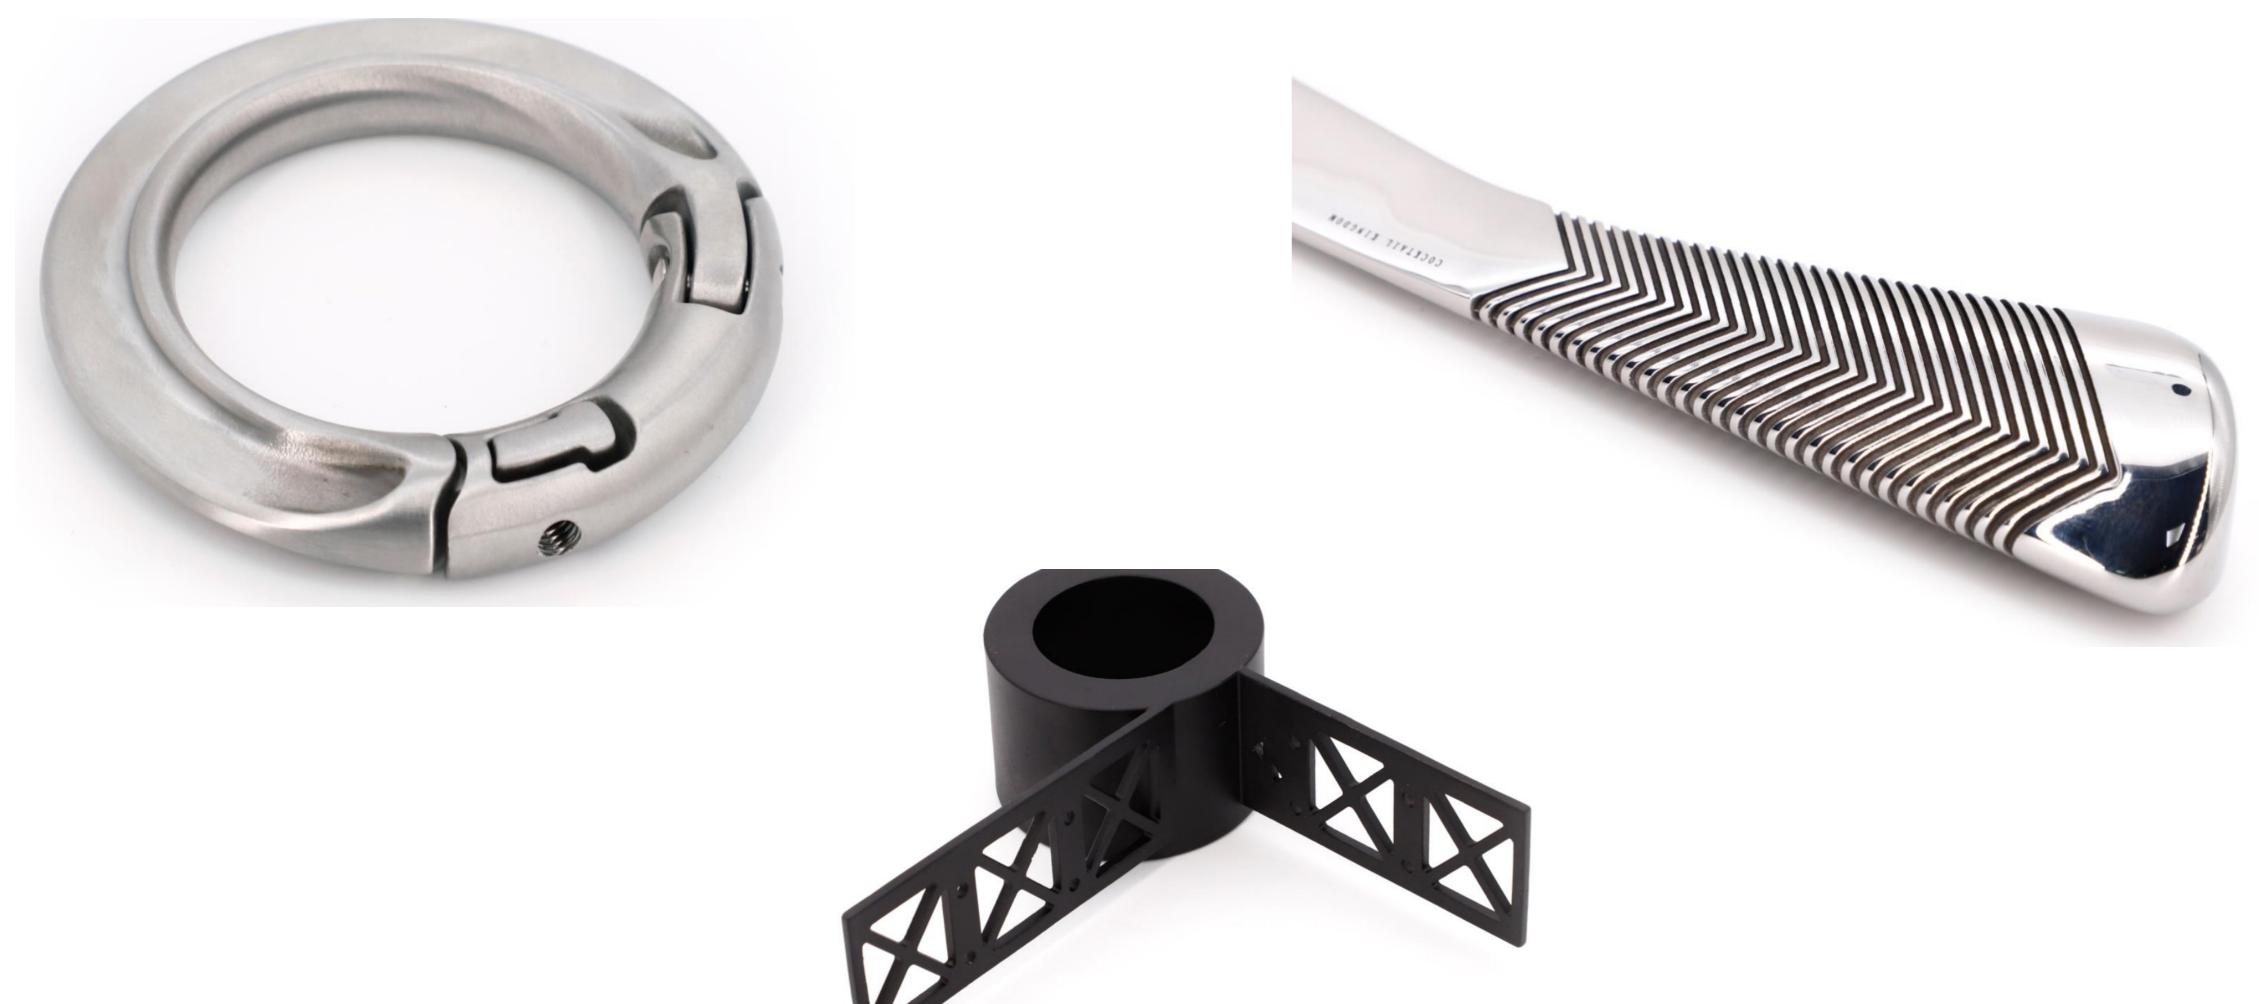

#### CASTINGS (DIE, SAND) & PERMANENT MOLD

#### FASTENERS, ETC. (SCREW MACHINE, CNC, FORGED, SPRINGS, MAGNETS)

### SHAFTS (FORGING, MACHINED, CASTED)

### **STAMPINGS, DIES & MECHANICAL**

6/7/2022

### PLASTIC INJECTION MOLDS & PRODUCTION PARTS

6/7/2022