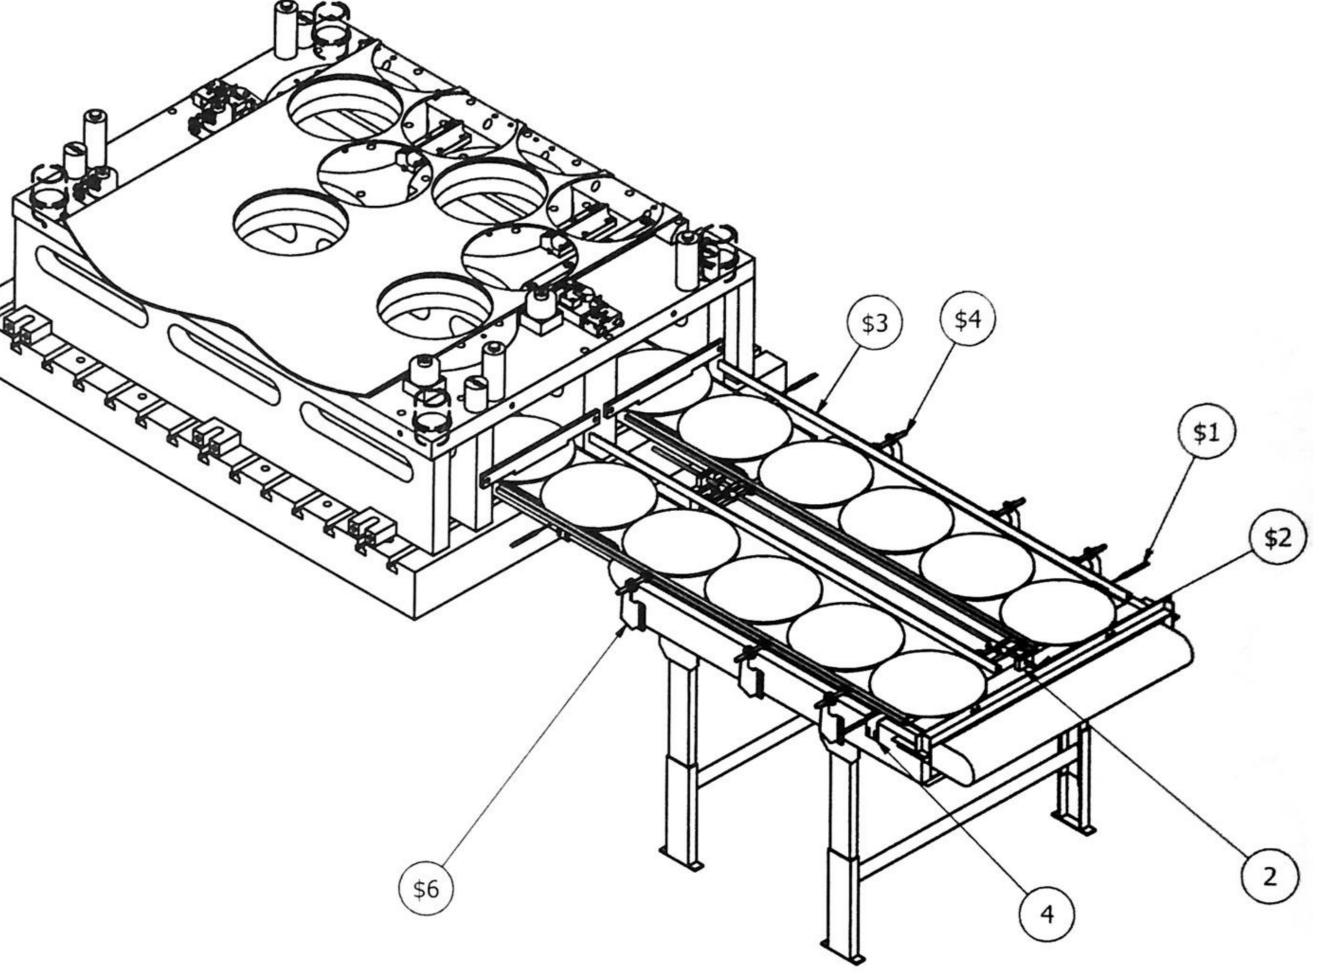

## **IN-HOUSE EQUIPMENT / CAPABILITIES**

- Engineering All Mfg. Processes
- **Robust Design & Programming** Software/Technology
- Welding, Fabricating, & Polishing

Fixture Design & Manufacturing

Warehousing: 100,000+ Sq. Ft 

#### **Full Machine House**

CNC Mills & Lathes Wire EDM machines Shafts & Screw Machines Prototyping

**Program Management** 

> Full Product Assembly & Packaging Returnable Containers / Repacks