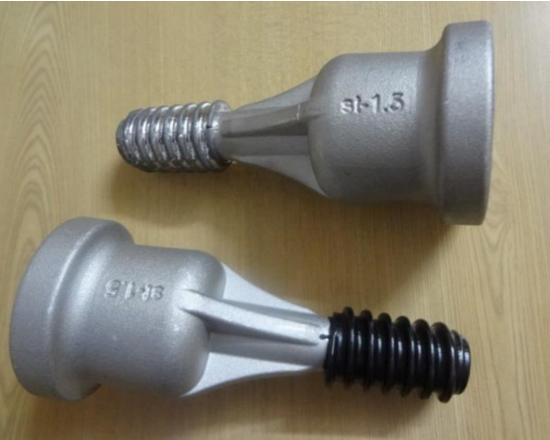

#### FASTENERS, ETC. (SCREW MACHINE, CNC, FORGED, SPRINGS, MAGNETS)

### SHAFTS (FORGING, MACHINED, CASTED)