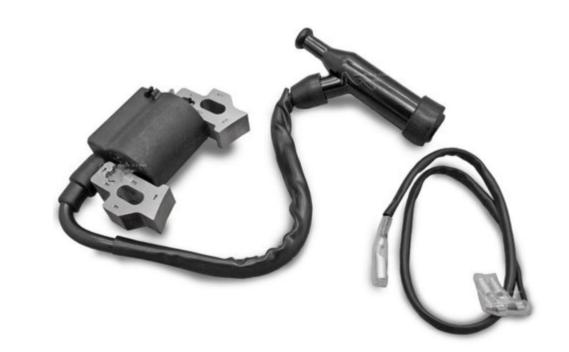

#### **ELECTRICAL ASSEMBLIES** Switch, Ignition coils, Throttle Control, Heating & Cooling, Wire assembly.