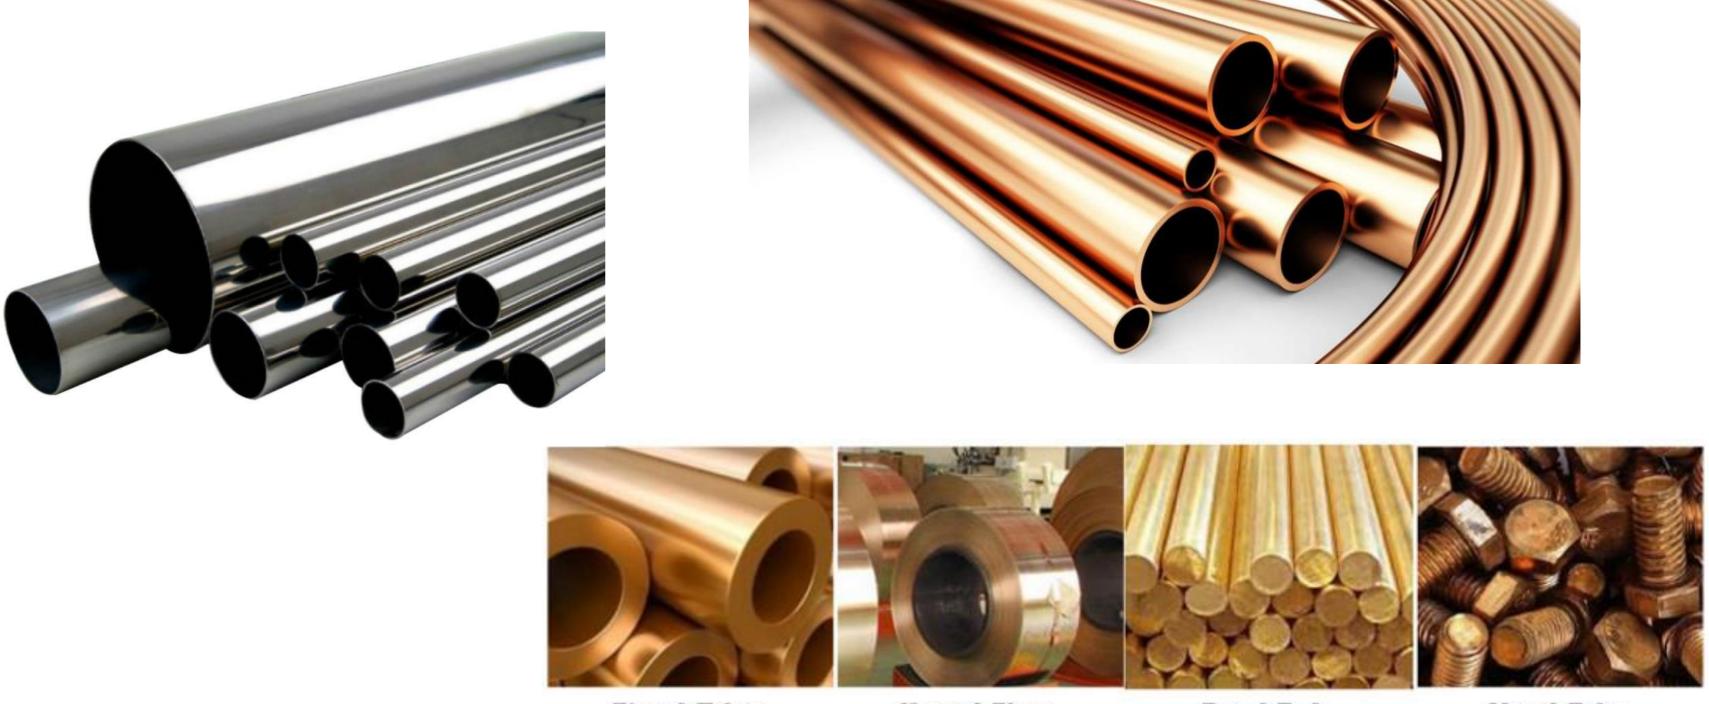

### **Pipes/Fittings & Flanges**

Pipes & Tubes

#### Sheets & Plates

Bars & Rods

Nuts & Bolts

Flanges

**Threaded Forged Fittings** 

**Buttweld Pipe Fittings** 

Wire & Wire Mesh