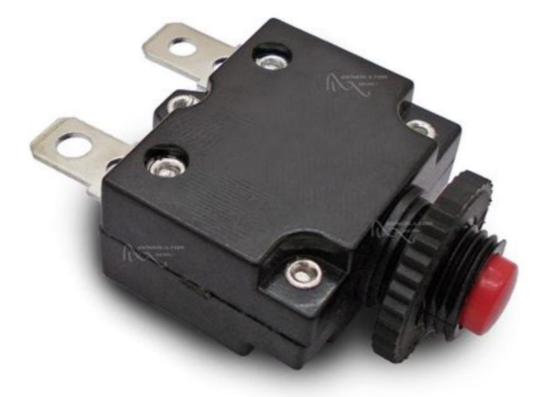

#### **ELECTRICAL ASSEMBLIES** Switch, Ignition coils, Throttle Control, Heating & Cooling, Wire assembly.