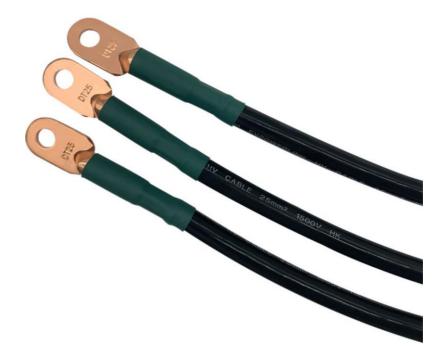

#### **ELECTRICAL ASSEMBLIES** Switch, Ignition coils, Throttle Control, Heating & Cooling, Wire assembly.