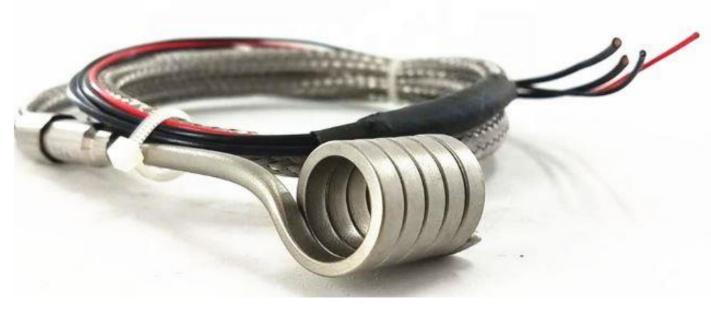

#### **ELECTRICAL ASSEMBLIES** Switch, Ignition coils, Throttle Control, Heating & Cooling, Wire assembly.