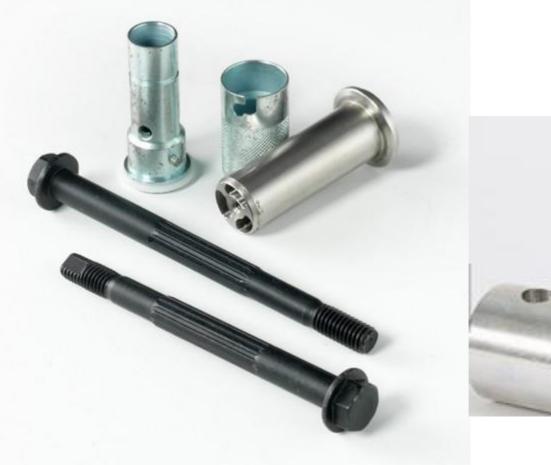

#### FASTENERS, ETC. (SCREW MACHINE, CNC, FORGED, SPRINGS, MAGNETS)

### SHAFTS (FORGING, MACHINED, CASTED)