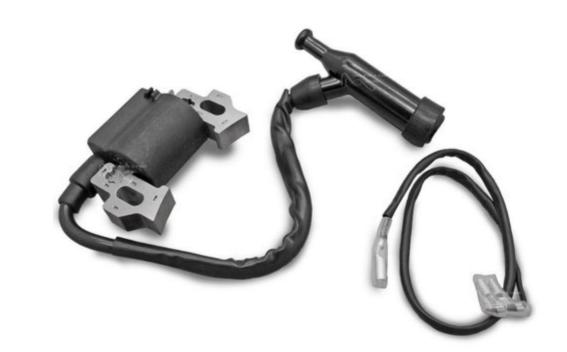

#### **ELECTRICAL ASSEMBLIES** Switch, Ignition coils, Throttle Control, Heating & Cooling, Wire assembly.