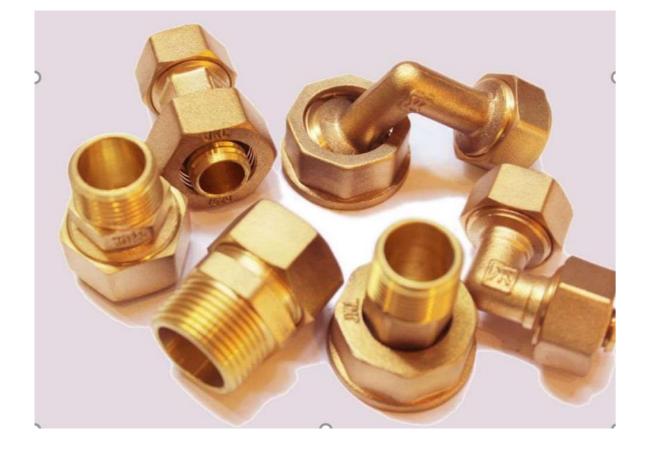

### **Pipes/Fittings & Flanges**

#### Sheets & Plates

Bars & Rods

Nuts & Bolts

Flanges

**Threaded Forged Fittings** 

**Buttweld Pipe Fittings** 

Wire & Wire Mesh