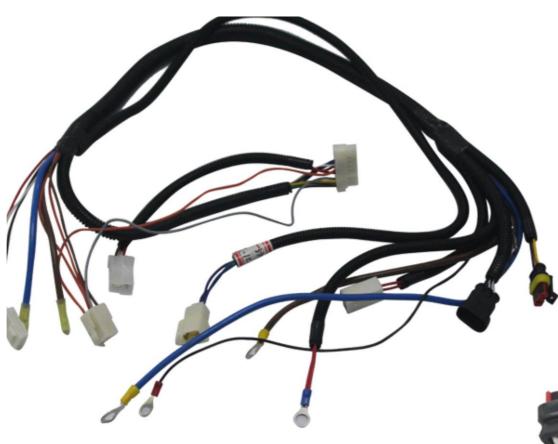

#### **ELECTRICAL ASSEMBLIES** Switch, Ignition coils, Throttle Control, Heating & Cooling, Wire assembly.