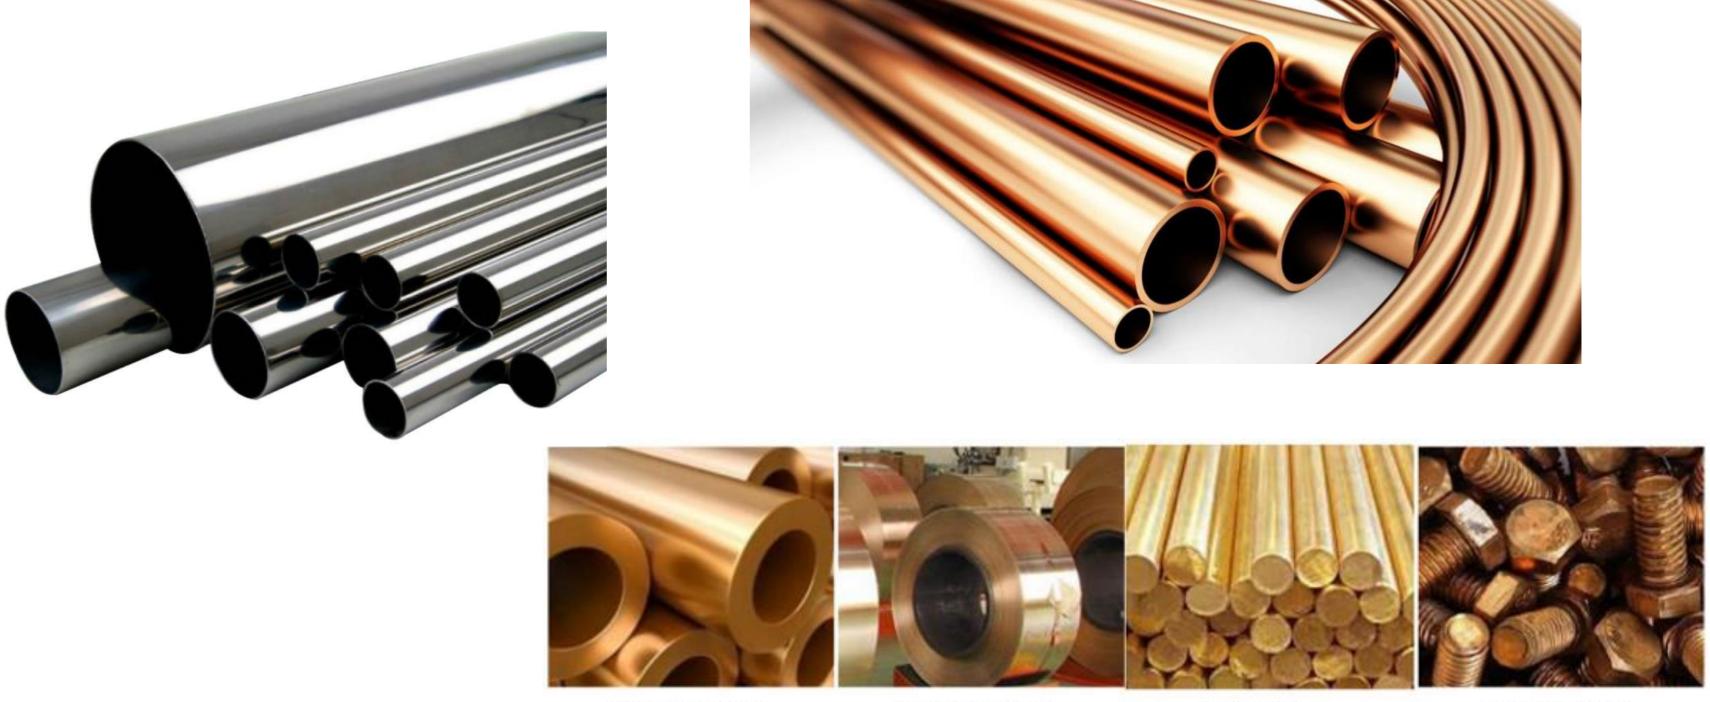

### **Pipes/Fittings & Flanges**

#### Sheets & Plates

Bars & Rods

Nuts & Bolts

Flanges

**Threaded Forged Fittings** 

**Buttweld Pipe Fittings** 

Wire & Wire Mesh