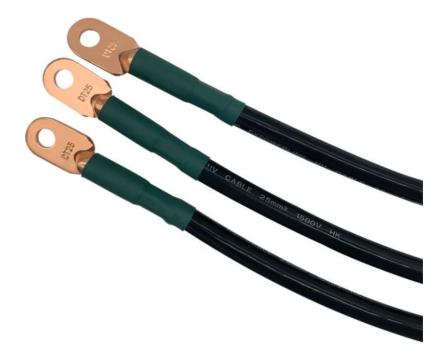

#### Sheets & Plates

Bars & Rods

Nuts & Bolts

Flanges

**Threaded Forged Fittings** 

**Buttweld Pipe Fittings** 

Wire & Wire Mesh